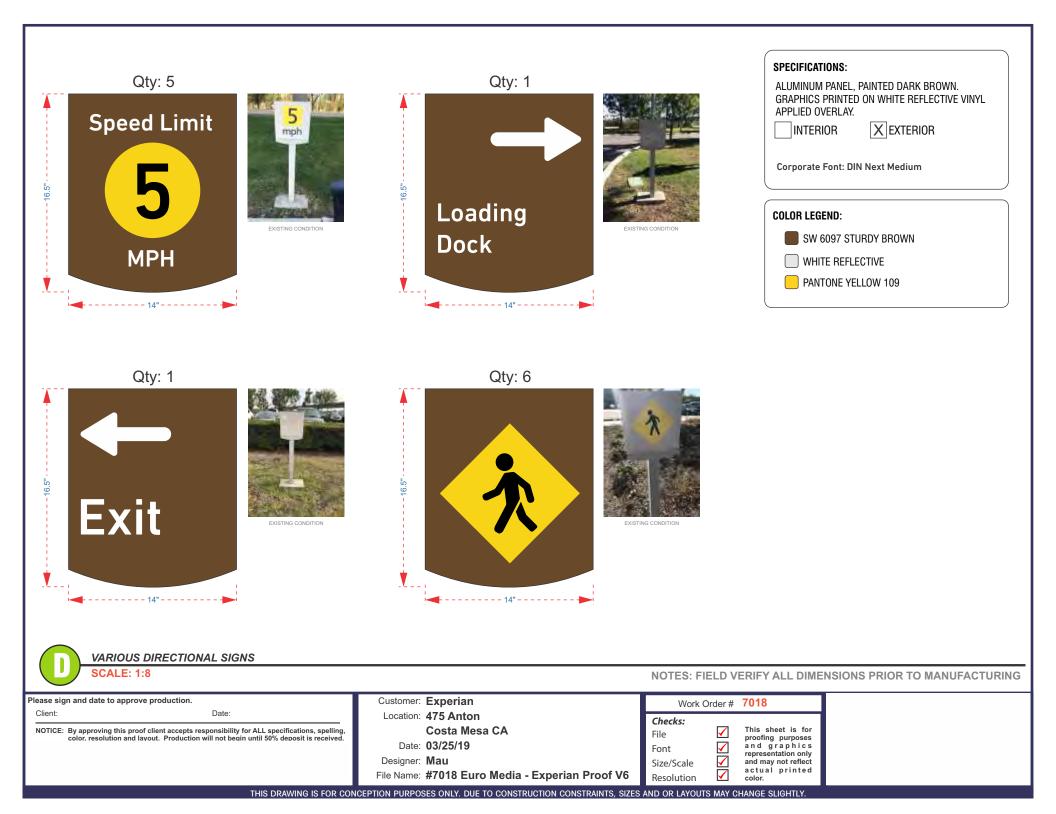

18.5'

THIS DRAWING IS FOR CONCEPTION PURPOSES ONLY. DUE TO CONSTRUCTION CONSTRAINTS, SIZES AND OR LAYOUTS MAY CHANGE SLIGHTLY.

VARIOUS DIRECTIONAL SIGNS

- - - - - 14" - - - - - - - - - - -

16.5"

Visitor

Entrance