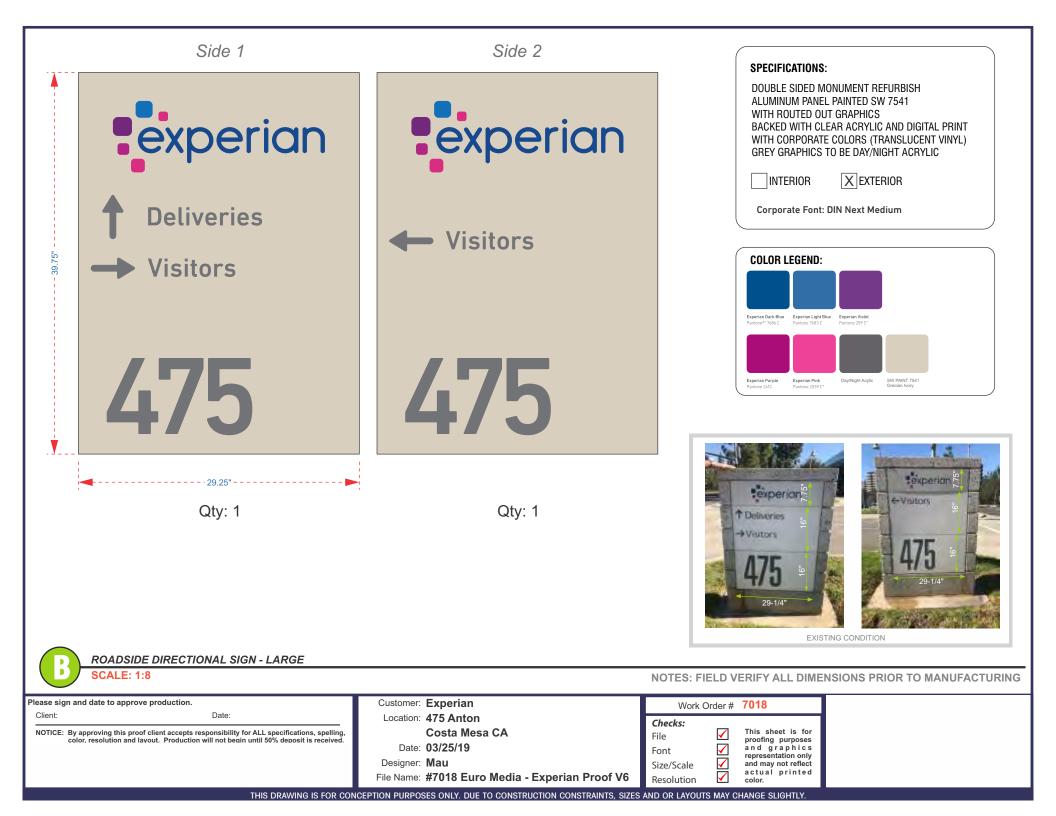

## Qty: 3

| E |  |
|---|--|
|   |  |

## Accessible Parking

Unauthorized vehicles not displaying distinguishing placards or license plates issued for physically disabled persons will be towed away at vehicle owner's expense CVCC 22511.8

## **Private Property**

38.5"

No parking without permission of property owner. violators will be towed away at vehicles owner's expense. CVCC 22658A

## No Trespassing

Penal Code 602-L Towed vehicles may be reclaimed by thephoning City of Costa Mesa Police Department: 714-754-5255

|               | JMINUM PANEL PAINTED DARK BROW<br>WHITE REFLECTIVE VINYL OVERLAY |
|---------------|------------------------------------------------------------------|
| INTERIOR      | XEXTERIOR                                                        |
|               |