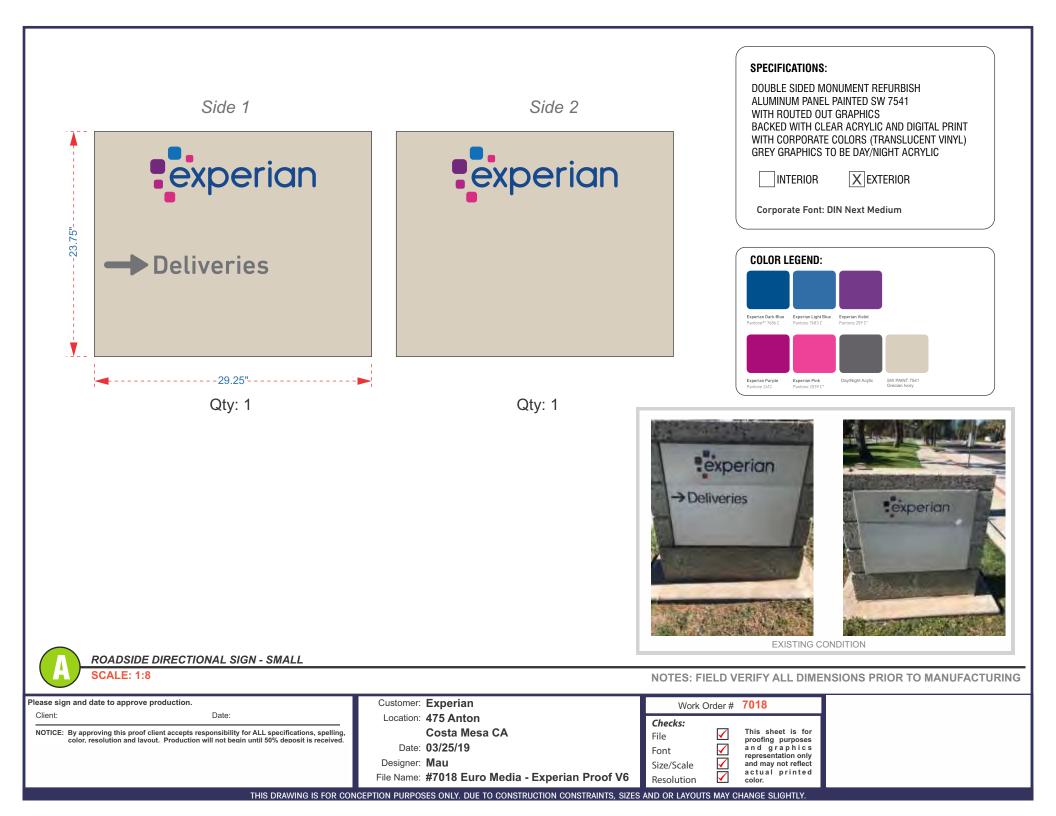

## Qty: 3

| E |  |
|---|--|
|   |  |

## Accessible Parking

Unauthorized vehicles not displaying distinguishing placards or license plates issued for physically disabled persons will be towed away at vehicle owner's expense CVCC 22511.8

## **Private Property**

38.5"

No parking without permission of property owner. violators will be towed away at vehicles owner's expense. CVCC 22658A

## No Trespassing

Penal Code 602-L Towed vehicles may be reclaimed by thephoning City of Costa Mesa Police Department: 714-754-5255

|               | JMINUM PANEL PAINTED DARK BROW<br>WHITE REFLECTIVE VINYL OVERLAY |
|---------------|------------------------------------------------------------------|
| INTERIOR      | XEXTERIOR                                                        |
|