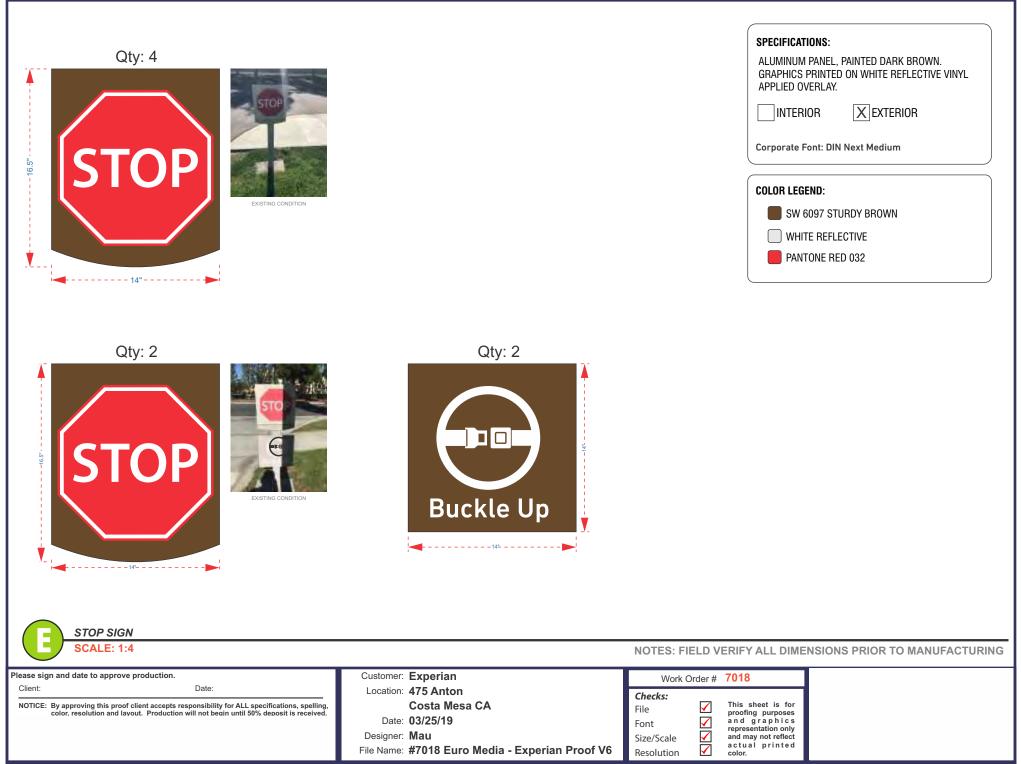

is sheet is for proofing purposes and g raph i cs representation only and may not reflect a color. |                               |  |
| THIS DRAWING IS FOR CONCEPTION PURPOSES ONLY DUE TO CONSTRUCTION CONSTRUCTION STRAINTS SIZES AND OR LAVOUTS MAY CHANGE SUGHTLY                                                                                                                                                       |                                                                                                                                                  |                                                                                                                                                                                                       |                               |  |



| THIS DRAWING IS FOR CONCEPTION PURPOSES ONLY. DUE TO CONSTRUCTION CONSTRAINTS, SIZES AND OR LAYOUTS MAY CHANGE |
|----------------------------------------------------------------------------------------------------------------|
|----------------------------------------------------------------------------------------------------------------|



THIS DRAWING IS FOR CONCEPTION PURPOSES ONLY. DUE TO CONSTRUCTION CONSTRAINTS, SIZES AND OR LAYOUTS MAY CHANGE SLIGHTLY.

| <image/> <text></text>                                                                                                                                                                                                                                                       |