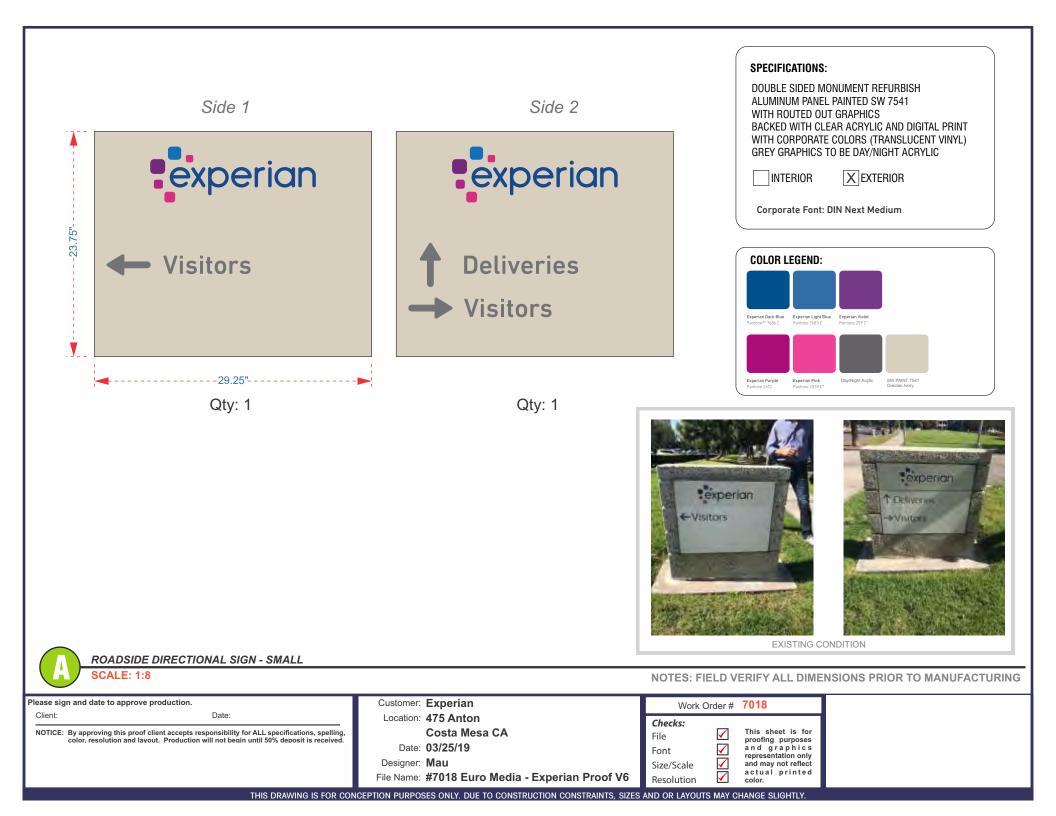

## Qty: 3

| E |  |
|---|--|
|   |  |

## Accessible Parking

Unauthorized vehicles not displaying distinguishing placards or license plates issued for physically disabled persons will be towed away at vehicle owner's expense CVCC 22511.8

## **Private Property**

38.5"

No parking without permission of property owner. violators will be towed away at vehicles owner's expense. CVCC 22658A

## No Trespassing

Penal Code 602-L Towed vehicles may be reclaimed by thephoning City of Costa Mesa Police Department: 714-754-5255

|               | JMINUM PANEL PAINTED DARK BROW<br>WHITE REFLECTIVE VINYL OVERLAY |
|---------------|------------------------------------------------------------------|
| INTERIOR      | XEXTERIOR                                                        |
|