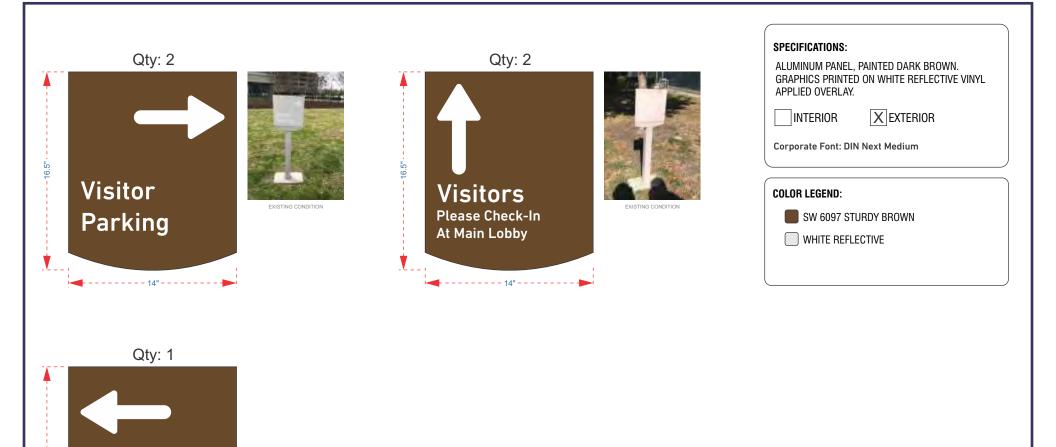

## Qty: 3

| E |  |
|---|--|
|   |  |

## Accessible Parking

Unauthorized vehicles not displaying distinguishing placards or license plates issued for physically disabled persons will be towed away at vehicle owner's expense CVCC 22511.8